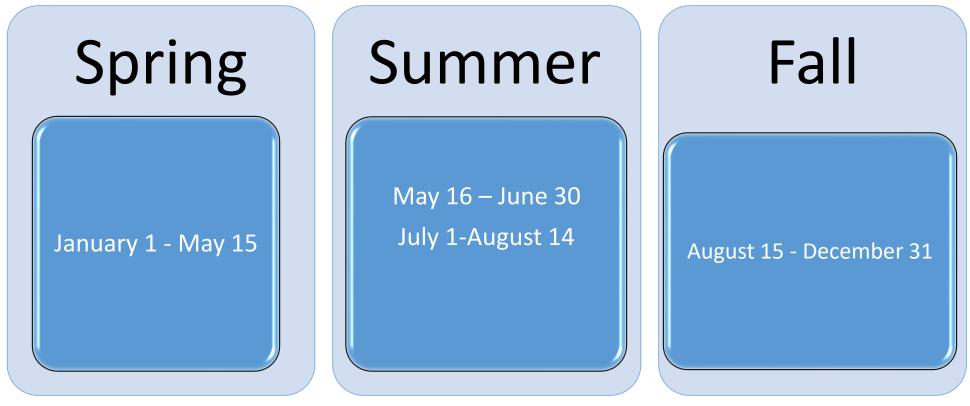

Skills Apps | A20 Basic Skills | 96      | 115     | N    |
| BSP-5100 | ESL Level 1                    | A20 Basic Skills | 96      | 115     | N    |
| BSP-5200 | ESL Level 2                    | A20 Basic Skills | 96      | 115     | Ν    |
| BSP-5300 | ESL Level 3                    | A20 Basic Skills | 96      | 115     | N    |
| BSP-5400 | ESL Level 4                    | A20 Basic Skills | 96      | 115     | N    |
| BSP-5500 | ESL Level 5                    | A20 Basic Skills | 100     | 120     | N    |
| BSP-5600 | ESL Level 6                    | A20 Basic Skills | 100     | 120     | N    |
| BSP-6001 | Armed Forces Career Pathways   | A20 Basic Skills | 80      | 96      | Ν    |





### BSP 2000: ESL Multilevel BSP 2000: ABE Level 1



#### Academic Term Reporting Period









## ADVANSYS DEMO



- Aligns with State and Title II standards
- Provides offering and reporting uniformity
- Identifies your target audience
- Helps to better serve when questions arrives, or assistance is needed with a specific section
- Tells your story



## Questions/Comments