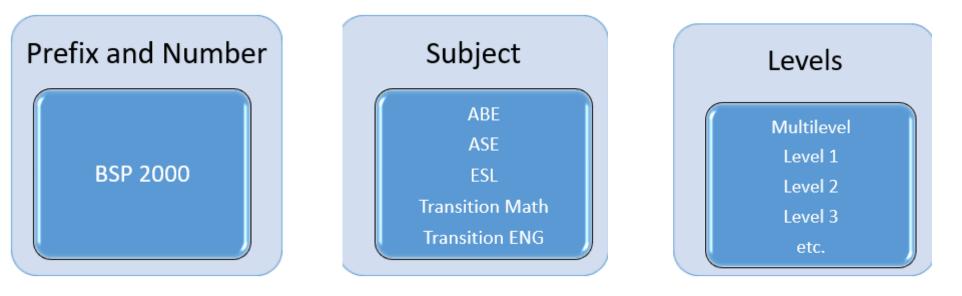

Skills      | A20 Basic Skills | 96      | 115     | N    |
| BSP-4011 | Transition Digital Skills Apps | A20 Basic Skills | 96      | 115     | N    |
| BSP-5100 | ESL Level 1                    | A20 Basic Skills | 96      | 115     | N    |
| BSP-5200 | ESL Level 2                    | A20 Basic Skills | 96      | 115     | Ν    |
| BSP-5300 | ESL Level 3                    | A20 Basic Skills | 96      | 115     | N    |
| BSP-5400 | ESL Level 4                    | A20 Basic Skills | 96      | 115     | N    |
| BSP-5500 | ESL Level 5                    | A20 Basic Skills | 100     | 120     | N    |
| BSP-5600 | ESL Level 6                    | A20 Basic Skills | 100     | 120     | N    |
| BSP-6001 | Armed Forces Career Pathways   | A20 Basic Skills | 80      | 96      | Ν    |





### BSP 2000: ESL Multilevel BSP 2000: ABE Level 1



#### Academic Term Reporting Period









## ADVANSYS DEMO



- Aligns with State and Title II standards
- Provides offering and reporting uniformity
- Identifies your target audience
- Helps to better serve when questions arrives, or assistance is needed with a specific section
- Tells your story



## Questions/Comments