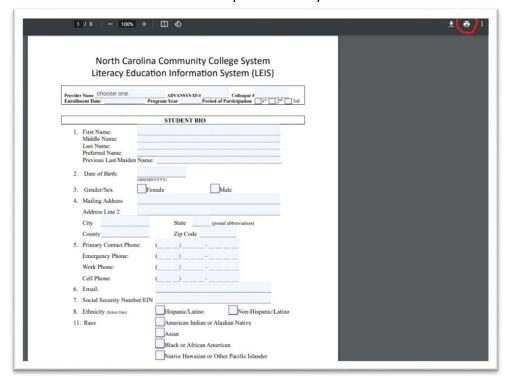

- 7. Checkboxes and Radio Buttons: For checkboxes, click inside the box to mark it with a tick or X symbol. For radio buttons, click on the option you want to select. In both cases, you can usually deselect an option by clicking on it again.
- 8. Review Your Entries: After you have completed filling out the form, review all the entered information to ensure accuracy and completeness. Double-check that you haven't missed any required fields or made any mistakes.
- 9. Save the Form: To save the filled-out form, look for a "**Printer Icon**" button. Click on it and choose a location on your computer to save the PDF file. Make sure to use a memorable name for the file so that you can easily locate it later.